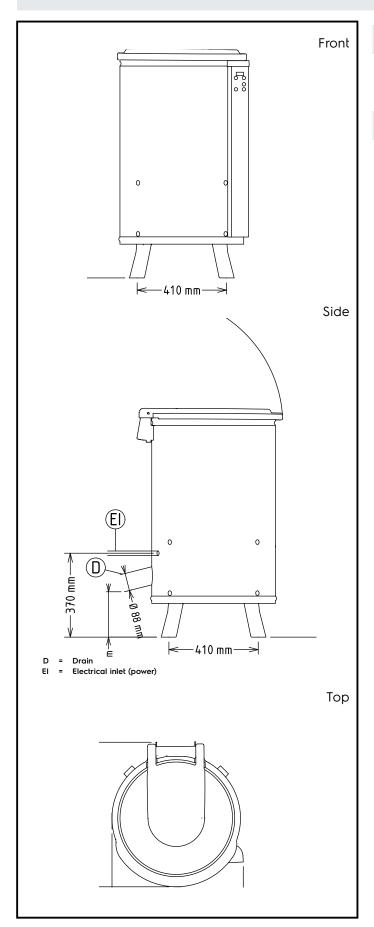

## **Key Information:**

External dimensions, Width: 578 mm External dimensions, Depth: 639 mm External dimensions, Height: 1005 mm Shipping weight: 73 kg Well Capacity: 65 lt Usable well capacity: 65 lt